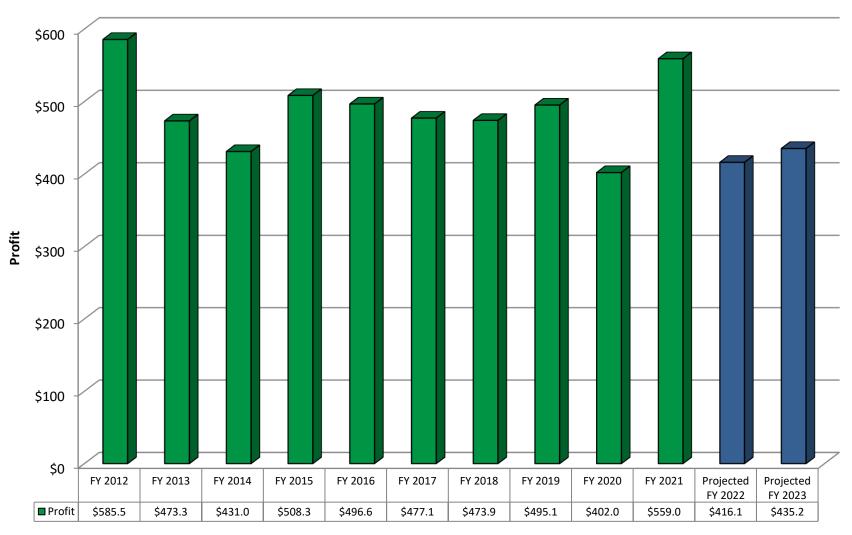

\$ | 340.20                       | \$<br>490.58 |
| Less: | Appropriations FY 2023                              | \$ | 134.15                  | \$ | 300.65                       | \$<br>434.80 |
| Less: | Recommended Surplus Appropriations FY 2023          | \$ | 16.23                   | \$ | 39.55                        | \$<br>55.78  |
|       | Estimated Balance as of June 30, 2023               | \$ |                         | \$ |                              | \$<br>_      |

## FY2022 Start-up Cash Flow State Lottery Fund \$40 Million

(Expressed in Thousands)



#### FY2022 Start-up Cash Flow State Excess Lottery Fund \$6.54 Million

(Expressed in Thousands)



#### Revenue by Product Type

(Expressed in Millions)



#### Profit – Actual and Projected

(Expressed in Millions)



### WV Lottery Statutory Distributions FY2021 \$73.0 Million

(Expressed in Thousands)



#### Racino Patronage

| Mountaine     | er  | Wheeling      |     | Mardi Gras     |     | Hollywood Casi | no  |
|---------------|-----|---------------|-----|----------------|-----|----------------|-----|
| Ohio          | 65% | Ohio          | 55% | West Virginia  | 33% | Virginia       | 43% |
| Pennsylvania  | 27% | Pennsylvania  | 27% | Ohio           | 22% | Maryland       | 33% |
| West Virginia | 3%  | West Virginia | 10% | Kentucky       | 10% | West Virginia  | 13% |
| Other         | 5%  | Other         | 8%  | Virginia       | 8%  | Pennsylvania   | 6%  |
|               |     |               |     | North Carolina | 7%  | Washington, DC | 1%  |
|               |     |               |