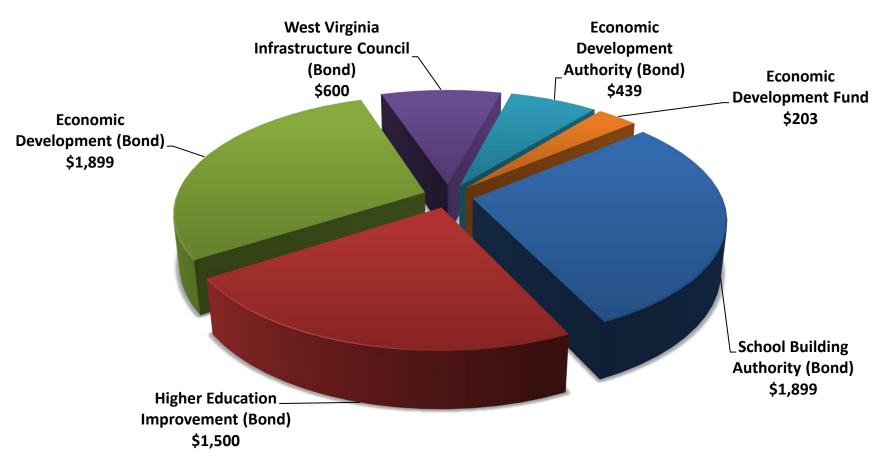

| \$<br>0.40   |
|       | Estimated Balance                                   | \$ | 150.38                  | \$ | 340.20                       | \$<br>490.58 |
| Less: | Appropriations FY 2023                              | \$ | 134.15                  | \$ | 300.65                       | \$<br>434.80 |
| Less: | Recommended Surplus Appropriations FY 2023          | \$ | 16.23                   | \$ | 39.55                        | \$<br>55.78  |
|       | Estimated Balance as of June 30, 2023               | \$ |                         | \$ |                              | \$<br>_      |

## FY2022 Start-up Cash Flow State Lottery Fund \$40 Million

(Expressed in Thousands)



#### FY2022 Start-up Cash Flow State Excess Lottery Fund \$6.54 Million

(Expressed in Thousands)



#### Revenue by Product Type

(Expressed in Millions)



#### Profit – Actual and Projected

(Expressed in Millions)



### WV Lottery Statutory Distributions FY2021 \$73.0 Million

(Expressed in Thousands)



#### Racino Patronage

| Mountaine     | er  | Wheeling      |     | Mardi Gras     |     | Hollywood Casi | no  |
|---------------|-----|---------------|-----|----------------|-----|----------------|-----|
| Ohio          | 65% | Ohio          | 55% | West Virginia  | 33% | Virginia       | 43% |
| Pennsylvania  | 27% | Pennsylvania  | 27% | Ohio           | 22% | Maryland       | 33% |
| West Virginia | 3%  | West Virginia | 10% | Kentucky       | 10% | West Virginia  | 13% |
| Other         | 5%  | Other         | 8%  | Virginia       | 8%  | Pennsylvania   | 6%  |
|