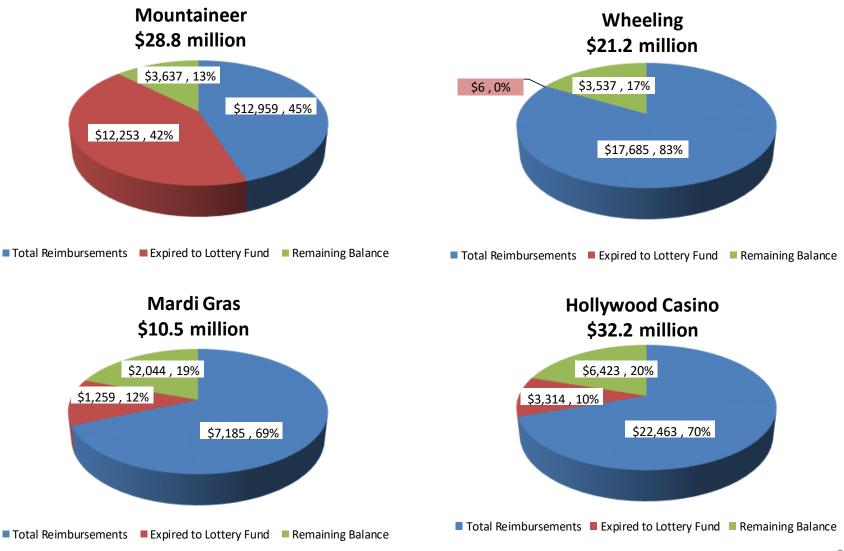

aine     | er  | Wheeling      |     | Mardi Gras     |     | Hollywood Casi | no  |
|---------------|-----|---------------|-----|----------------|-----|----------------|-----|
| Ohio          | 65% | Ohio          | 55% | West Virginia  | 33% | Virginia       | 43% |
| Pennsylvania  | 27% | Pennsylvania  | 27% | Ohio           | 22% | Maryland       | 33% |
| West Virginia | 3%  | West Virginia | 10% | Kentucky       | 10% | West Virginia  | 13% |
| Other         | 5%  | Other         | 8%  | Virginia       | 8%  | Pennsylvania   | 6%  |
|               |     |               |     | North Carolina | 7%  | Washington, DC | 1%  |
|               |     |               |     | Other          | 20% | Other          | 4%  |

#### Racetrack Modernization Funds

(Inception to December 31, 2021)



#### Sports Wagering & iGaming

| TRACK                                         | SPORTS<br>WAGERING<br>RETAIL | SPORTS<br>WAGERING<br>MOBILE                   | iGAMING                                     |
|-----------------------------------------------|------------------------------|------------------------------------------------|---------------------------------------------|
| Mountaineer Casino Racetrack & Resort         | Caesars                      | Caesars                                        | BetRivers<br>Caesars                        |
| Wheeling Island Hotel – Casino -<br>Racetrack | IGT                          | IGT                                            |                                             |
| Mardi Gras Casino & Resort                    | IGT