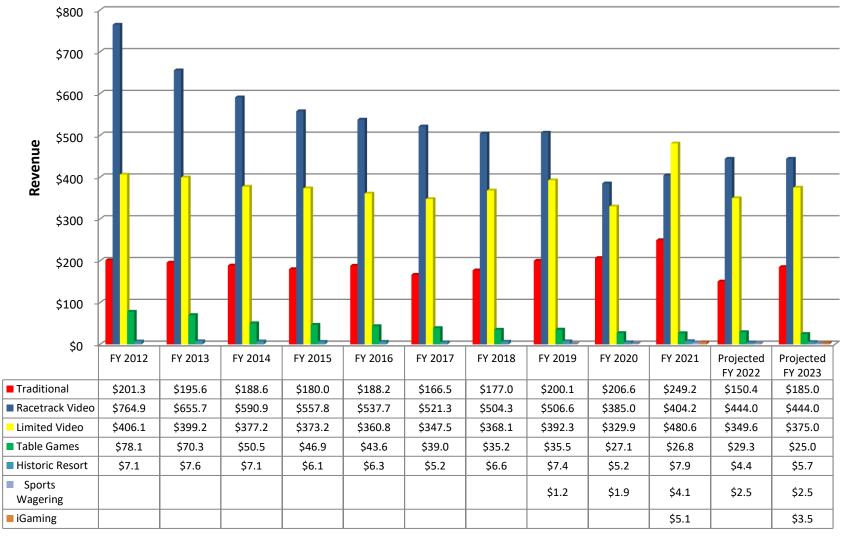

| \$ | 150.38                  | \$ | 340.20                       | \$<br>490.58 |
| Less: | Appropriations FY 2023                              | \$ | 134.15                  | \$ | 300.65                       | \$<br>434.80 |
| Less: | Recommended Surplus Appropriations FY 2023          | \$ | 16.23                   | \$ | 39.55                        | \$<br>55.78  |
|       | Estimated Balance as of June 30, 2023               | \$ |                         | \$ |                              | \$<br>_      |

## FY2022 Start-up Cash Flow State Lottery Fund \$40 Million

(Expressed in Thousands)



#### FY2022 Start-up Cash Flow State Excess Lottery Fund \$6.54 Million

(Expressed in Thousands)



#### Revenue by Product Type

(Expressed in Millions)



#### Profit – Actual and Projected

(Expressed in Millions)



### WV Lottery Statutory Distributions FY2021 \$73.0 Million

(Expressed in Thousands)



#### Racino Patronage

| Mountaine     | er  | Wheeling      |     | Mardi Gras     |     | Hollywood Casi | no  |
|---------------|-----|---------------|-----|----------------|-----|----------------|-----|
| Ohio          | 65% | Ohio          | 55% | West Virginia  | 33% | Virginia       | 43% |
| Pennsylvania  | 27% | Pennsylvania  | 27% | Ohio           | 22% | Maryland       | 33% |
| West Virginia | 3%  | West Virginia | 10% | Kentucky       | 10% | West Virginia  | 13% |
| Other         | 5%  | Other         | 8%  | Virginia       | 8%  | Pennsylvania   | 6%  |
|               |     |               |     | North Carolina | 7%  | W