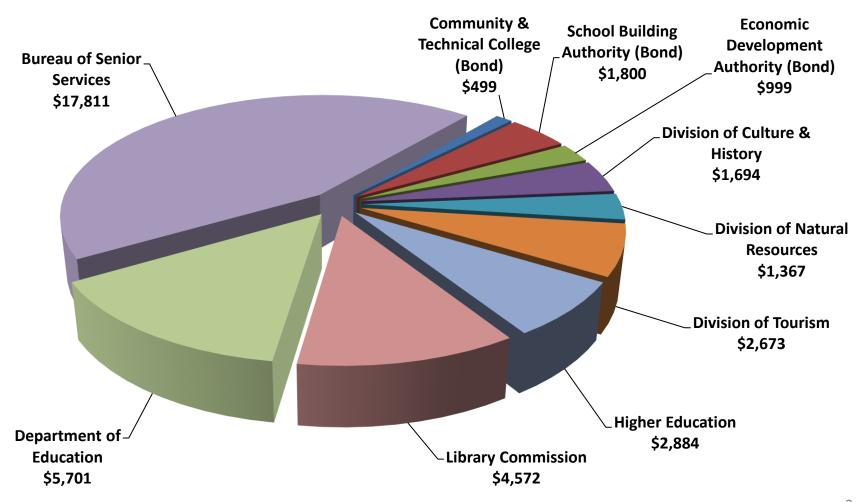

### WV Lottery Statutory Distributions FY2021 \$73.0 Million

(Expressed in Thousands)