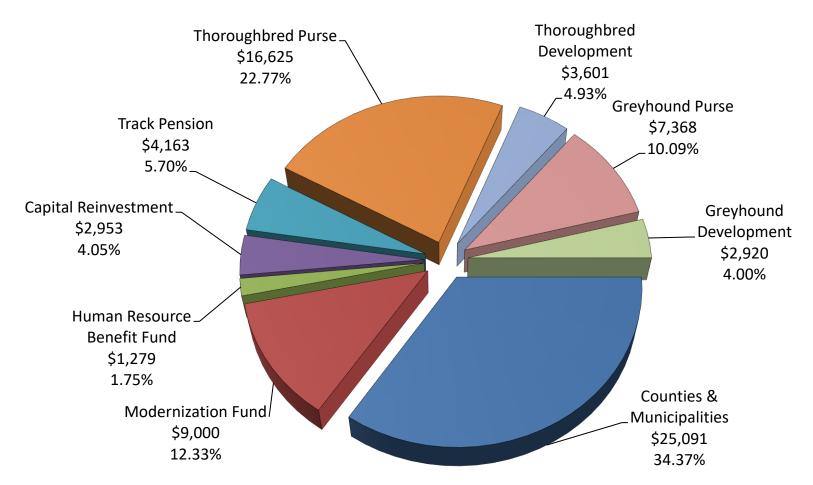

### WV Lottery Statutory Distributions FY2021 \$73.0 Million

(Expressed in Thousands)